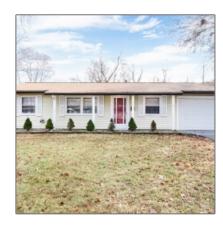

## 526 Impala Ln. Hazelwood, MO 63042

988 Sqft -

## **Basic Details**

Internet Included:

Contact Sam at (314) 717-1050 or by email at - Sam@woodfordhomesgroup.com

| Listing Type:       | For Rent                |  |
|---------------------|-------------------------|--|
| Brand:              | <b>Woodford Rentals</b> |  |
| Monthly<br>Payment: | \$3,700                 |  |
| Deposit:            | \$2,000                 |  |
| Bedrooms:           | 3                       |  |
| Bathrooms:          | 1                       |  |
| Square Feet:        | 988 Sqft                |  |
| Year Built:         | 1960                    |  |
| Basement:           | No Basement             |  |
| Parking:            | 1 Car garage            |  |
| High School:        | <b>Hazelwood West</b>   |  |
| Fully Furnished:    | Yes                     |  |
| All Utilities and   | Yes                     |  |